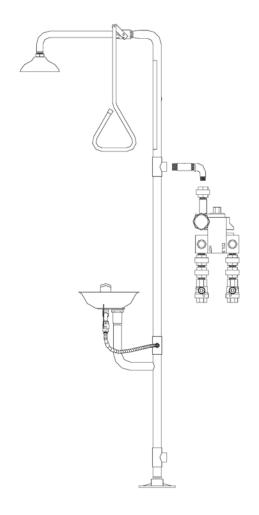

## **DESCRIPTION**

Stanchion mounted Tepid Water System for use with emergency deluge shower and non-aerated eye/face wash combination unit. Shower is supplied with a 1" NPTF stay-open full flow ball valve, activated by triangular pull handle. Eye/face wash is supplied with 1/2" NPTF stay-open full flow ball valve, activated by push handle.

## **SPECIFICATIONS**

Inlet: 1<sup>1</sup>/<sub>4</sub>" NPT Outlet: 1<sup>1</sup>/<sub>4</sub>" NPT

Cold Water Inlet: 11/4" NPT Union

Tempered Water Outlet: 11/4" NPT Union

Capacity: 25 gpm @ 30 psi Temp. Range: 70°-90°

Set Point: 85°

Performance: 9.55 gpm @ 30 psi Compliance: ANSI Z358.1

| Job Name             |         |
|----------------------|---------|
| Location             |         |
| Architect/Engineer   |         |
| Sales Representative |         |
| Wholesaler           |         |
| Date                 | Model # |