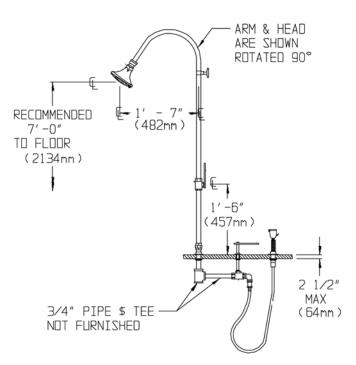

#### **DESCRIPTION**

Deck mounted laboratory shower supplied with stay-open full flow ball valves, flange with riser for deck mounting, shower head, and a deck mounted drench hose with aerated spray face and yellow plastic spray head with dust cover, activated by pull lever.

#### **SPECIFICATIONS**

**Showerhead**: 5" Chrome-Plated Brass with Holes. **Valve**: 3/4" NPT Female Brass, Chrome-Plated. **Activator**: Brass Pull Lever, Chrome-Plated.

Riser: 3/4" Chrome-Plated Brass.

Inlet: 3/4" NPSM Drench Hose:

Spray Head: Aerated Spray Face with Yellow ABS Plastic Spray Head and Dust Cover

Valve: 3/4" NPT Female Brass Stay-Open, Chrome-Plated.

Activator: Brass Lever, Chrome-Plated.

Hose: 6' Reinforced, 750 psi. Burst Pressure

Finish: Polished Chrome.

Shower Performance: 30 gpm @ 30 psi Drench Hose Performance: 3 gpm @ 20 psi

Compliance: ANSI Z358.1

Universal Emergency Sign Included