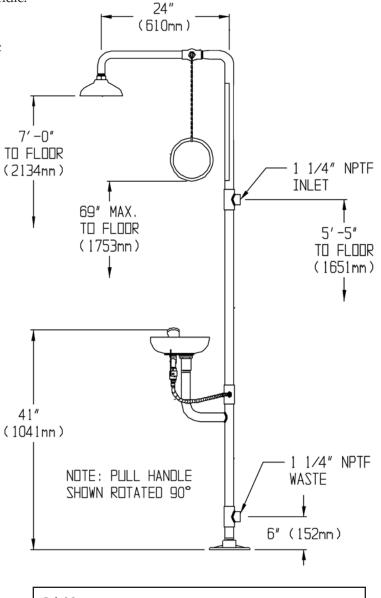

#### **DESCRIPTION**

Floor mounted emergency deluge shower and aerated eyewash combination unit. Shower is supplied with a 1" NPTF self-closing full flow valve, activated by pull chain and ring. Eyewash is supplied with 1/2" NPTF stayopen full flow ball valve, activated by push handle.

#### **SPECIFICATIONS**

Showerhead: 8" Dia. Cycolac® Yellow Plastic Flow Control: Internal 20 gpm Restrictor Valve: 1" NPT Female Brass, Chrome-Plated.

Full Flow Self-Closing Valve Activator: 8" Stainless Steel Ring Stanchion: 1-1/4" IPS Steel Piping

with Brass Fittings

Inlet & Waste: 1-1/4" NPT Female

Floor Flange: Brass Casting with (3) 17/32" Dia. Mounting Holes on 9" Dia. Bolt Circle,

Spaced 120° apart. Finish: DuraJade<sup>TM</sup>

Shower Performance: 20 gpm @ 30 psi

#### EYE/FACE WASH: SE-580-AER

Bowl: Yellow plastic

Spray Heads: (2) brass, chrome-plated,

aerated with plastic dust caps

Valve: ½" NPTF brass, chrome-plated Activator: Stainless steel push handle

Inlet: 1/2" NPTF

Performance: 3 gpm @ 20 psi Compliance: ANSI Z358.1

Universal Emergency Sign Included

Flow switch