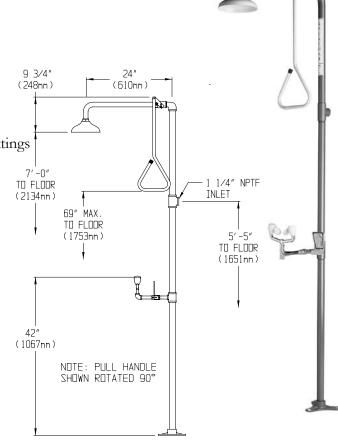

#### **DESCRIPTION**

The SE-690-ADA Safe-T-Zone® features the SE-490 eye/face wash, modified with an extended bowl, with dual spray outlets, flip-top dust covers and stainless steel bowl combined on a powder coated galvanized steel stanchion with an impeller action deluge showerhead which is activated by an extended high visibility yellow pull rod. Unit designed for ADA accessibility.

#### **SPECIFICATIONS**

Showerhead: 8" Cycolac® yellow plastic Flow Control: Internal 20 gpm regulator Valve: 1" NPT female brass, chrome-plated.

Full flow stay open ball valve

Activator: Powder coated yellow, extended aluminum

triangular pull rod

Stanchion: 11/4" IPS galvanized steel piping with brass fittings

Inlet & Waste: 11/4" NPT female

Finish: DuraJade<sup>TM</sup> powder coated green finish

Performance: 20 gpm @ 20 psi EYE/FACE WASH: SE-490 Bowl: 300 series stainless steel.

Spray Heads: (2) yellow plastic spray

outlets with flip-top dust caps

Valve: 1/2" NPT female brass, chrome-plated

full flow stay open ball valve

Activator: Stainless steel push handle Performance: 3.8 gpm @ 30 psi Compliance: ANSI Z358.1