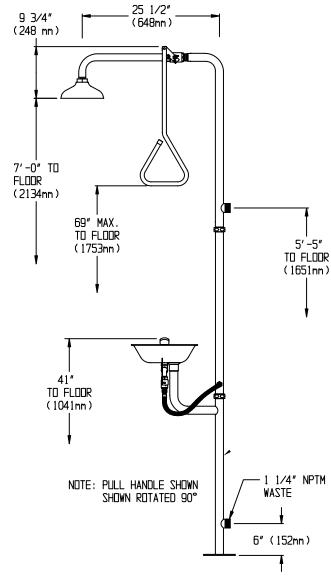

#### **DESCRIPTION**

Floor mounted emergency deluge shower and eye/face wash combination unit. Shower is supplied with a 1" NPTF Stay open full flow ball valve, activated by triangular pull handle. Eye/face wash is supplied with ½" NPTF stay open full flow ball valve, activated by push handle.

### **SPECIFICATIONS**

Showerhead: 8" diameter stainless steel Flow Control: Internal 20 gpm restrictor Valve: 1" NPT female stainless steel.

Full flow stay-open ball valve

Activator: Stainless steel triangular pull rod Stanchion: 1½" stainless steel, 18 gauge tubing

Inlet & Waste: 11/4" NPT male

Finish: Stainless steel

Performance: 20 gpm @ 20 psi EYE/FACE WASH: SE-495

Bowl: Yellow plastic

Spray Heads: (2) yellow plastic spray

outlets with flip-top dust caps **Valve**: ½" NPT stainless steel

Activator: Stainless steel push handle

Inlet: 1/2" NPT female

Performance: 3.8 gpm @ 30 psi Compliance: ANSI Z358.1

Universal Emergency Sign Included