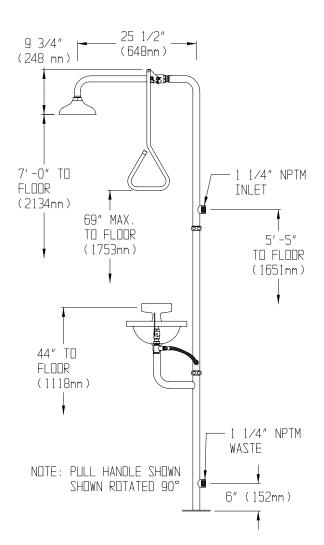

## DESCRIPTION

The SE-621 Safe-T-Zone<sup>®</sup> features the SE-401 eye/face wash with six aerated sprays and rectangular plastic bowl combined on a stainless steel stanchion with an impeller action deluge showerhead which is activated by a stainless steel pull rod.

## **SPECIFICATIONS**

Showerhead: 8" diameter stainless steel Flow Control: Internal 20 gpm regulator Valve: 1" NPT female stainless steel. Full flow stay open ball valve Activator: Stainless steel triangular pull rod Stanchion: 1<sup>1</sup>/<sub>2</sub>" stainless steel, 18 gauge tubing Inlet & Waste: 1<sup>1</sup>/<sub>4</sub>" NPT male Performance: 20 gpm @ 30 psi Finish: Stainless steel EYE/FACE WASH: SE-401 Bowl: Acrylic/pvc thermoplastic. Spray Heads: (6) brass, chrome-plated aerated. Valve: 1/2" NPT female brass, chrome-plated. Activator: Stainless steel push handle. Shrouds: Yellow polypropylene. Inlet: 1/2" NPT female. Strainer: Brass, chrome-plated in-line. Performance: 9.3 gpm @ 30 psi Compliance: ANSI Z358.1 Universal Emergency Sign Included