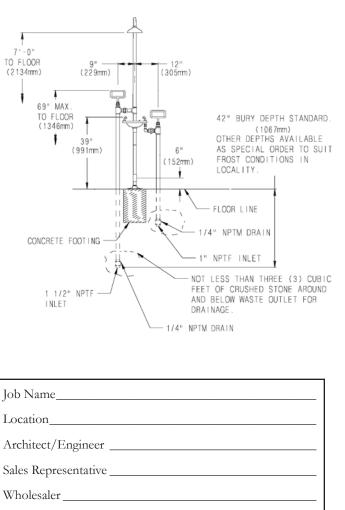

### DESCRIPTION

Floor mounted emergency deluge shower and aerated eyewash combination unit. Both shower and eye/face wash is supplied with a frost-proof hydrant, activated by panic handle.

#### **SPECIFICATIONS**

Showerhead: 8" Dia. Cycolac<sup>®</sup> Yellow Plastic Flow Control: Internal 20 gpm Regulator. Frost-Proof Hydrant: 1-1/2" NPT Female Brass. Activator: 3/4" Dia. Brass Casted Handle. Stanchion: 1-1/4" IPS Steel Piping. Inlet: 1-1/2" NPT Female (Shower) 1" NPT Female (Eye/Face Wash) Waste: 1-1/4" NPT Female. Floor Flange: Brass Casting with (3) 17/32" Dia. Mounting Holes on 9" Dia. Bolt Circle, Spaced 120° apart. Finish: DuraJade<sup>™</sup> Shower Performance: 20 gpm @ 30 psi