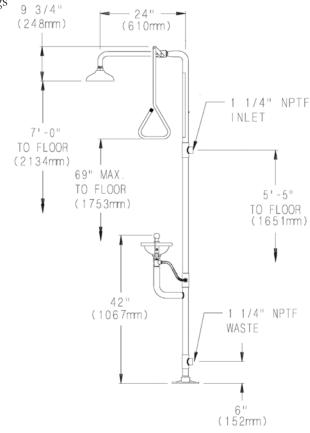

## **SPECIFICATIONS**

Showerhead: 8" Dia. Cycolac® Yellow Plastic Flow Control: Internal 20 gpm Regulator

Valve: 1" NPT Female Brass, Chrome-Plated. Full Flow Stay-Open Ball Valve

Activator: Stainless Steel Tube

Stanchion: 1-1/4" IPS Steel Piping with Brass Fittings

Inlet & Waste: 1-1/4" NPT Female.

Floor Flange: Brass Casting with (3) 17/32" Dia. Mounting Holes on 9" Dia. Bolt Circle,

Spaced 120° apart. Finish: DuraJade<sup>TM</sup>

Shower Performance: 20 gpm @ 30 psi

EYEWASH: SE-506

Bowl: Acrylic/PVC thermoplastic Spray Heads: (2) yellow, plastic, aerated Valve: ½" NPT female brass, chrome-plated Activator: Stainless steel push handle

Inlet: 1/2" NPT female

Performance: 3.0 gpm @ 30 psi Compliance: ANSI Z358.1

Universal Emergency Sign Included

NOTE: PULL HANDLE SHOWN ROTATED 90°

| Job Name             |         |  |
|----------------------|---------|--|
| Location             |         |  |
| Architect/Engineer   |         |  |
| Sales Representative |         |  |
| Wholesaler           |         |  |
| Date                 | Model # |  |