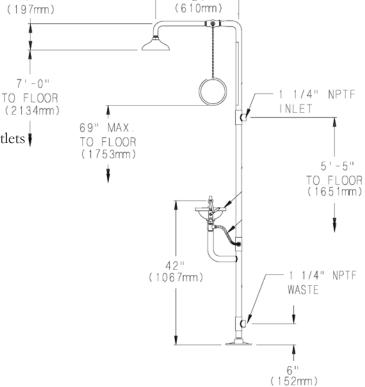

#### **DESCRIPTION**

Floor mounted emergency deluge shower and aerated eyewash combination unit. Shower is supplied with a 1" NPTF self-closing full flow ball valve, activated by pull chain and ring. Eyewash is supplied with 1/2" NPTF stay-open full flow ball valve, activated by trigger bar.

#### **SPECIFICATIONS**

Showerhead: 8" Dia. Cycolac® Yellow Plastic. Flow Control: Internal 20 gpm Restrictor.

Valve: 1" NPT Female Brass, Chrome-Plated. Full Flow Self-Closing Valve.

Activator: 8" Dia. Stainless Steel Ring.

Stanchion: 1-1/4" IPS Steel Piping with Brass Fittings.

Inlet & Waste: 1-1/4" NPT Female.

Floor Flange: Brass Casting with (3) 17/32" Dia. Mounting Holes on 9" Dia. Bolt Circle,

Spaced 120° apart. Finish: DuraJade<sup>TM</sup>

Shower Performance: 20 gpm @ 30 psi

#### EYEWASH: SE-505

Bowl: 300 series stainless steel

Spray Heads: (2) aerated yellow nylon spray outlets

Frost Proof Hydrant: 1" NPT female brass

Standard Bury Depth: 42"

Activator: 3/4" Dia. Brass Casted Handle

Inlet: 1" NPT female

Performance: 3.0 gpm @ 30 psi Compliance: ANSI Z358.1

Universal Emergency Sign Included

Flow switch