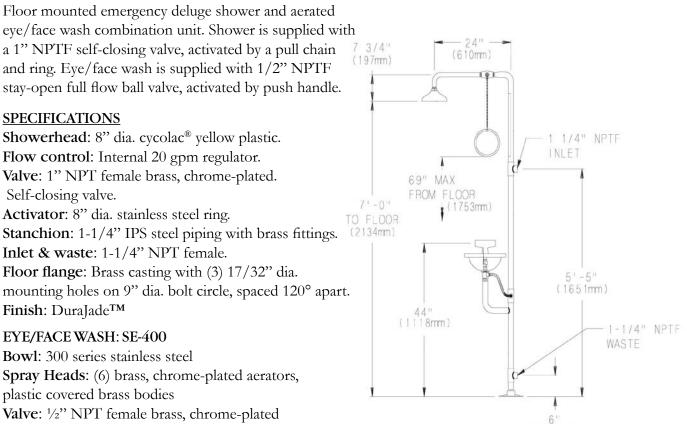

## **SPEAKMAN®** SE-601 SAFE-T-ZONE® EMERGENCY SHOWER AND EYE/FACE WASH

## **DESCRIPTION**



Activator: Stainless steel push handle

Inlet: 1/2" NPT female

Strainer: Brass, chrome-plated, in-line Performance: 9.3 gpm @ 30 psi

Compliance: ANSI Z358.1

Universal Emergency Sign Included

## <u>OPTIONS</u>

| 🗖 HFO   | Hand foot operation            |
|---------|--------------------------------|
| G FPV   | Freeze protection valve        |
| □ SPV   | Scald protection valve         |
| G FLW   | Flow switch                    |
| 🗖 HS    | Hand held spray                |
| TS TS   | Top supply                     |
| SSH SSH | Stainless steel showerhead     |
| □ SSBV  | Stainless steel ball valves    |
| 🗖 BH    | Chrome plated brass showerhead |
|         |                                |

| Job Name             |         |
|----------------------|---------|
| Location