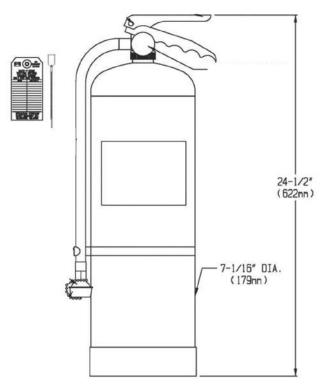

## **SPECIFICATIONS**

Tank: 2 1/2 gallon (9.5 Liters) stainless steel

Spray Head: (1) chrome plated brass Speakman Soft Flow with plastic dust cover

Valve: Self-closing chrome plated brass

Activator: Stainless Steel Handle

Drench Hose: 16" reinforced, 250 PSI max pressure

Shipping Weight: 7 ½ lb. Filled Weight: 28 ½ lbs.

Universal Emergency Sign Included

| Job Name             |
|----------------------|
| Location             |
| Architect/Engineer   |
| Sales Representative |
| Wholesaler           |
| Date Model #         |