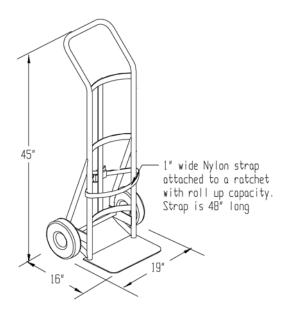

## **DESCRIPTION**

Wide handle hand cart for transporting the SE-590, SE-591, and SE-597 portable stainless steel eyewash tanks. Held in a platform/cradle assembly. The tank is secured using a strap and ratchet assembly.

## **SPECIFICATIONS**

CART: Tubular Steel w/ 1/8" Thick Cradle Assembly

SECURING MECHANISM: 1" wide black Nylon webbing with metal ratchet for adjustment

WHEELS: 8" Dia. Molded Rubber

FINISH: DuraJade<sup>TM</sup>