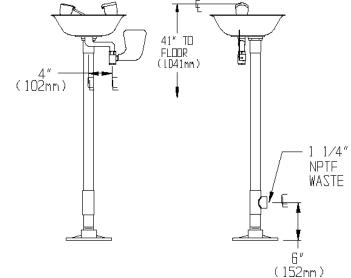

#### **SPECIFICATIONS**

BOWL: 300 Series Stainless Steel.

SPRAY HEADS: (2) Aerated Yellow ABS Plastic

Spray Outlet, Sprayface, and Dust Cover.

VALVE: 1/2" NPT Female Brass, Chrome-Plated.

ACTIVATOR: Stainless Steel Push Handle.

INLET: 1/2" NPT Female.

PIPE: 1-1/4" IPS Galvanized Steel. WASTE: 1-1/4" NPT Female. FINISH: Safety Green Paint.

Universal Emergency Sign Included Compliance: Meets ANSI Z358.1-1998