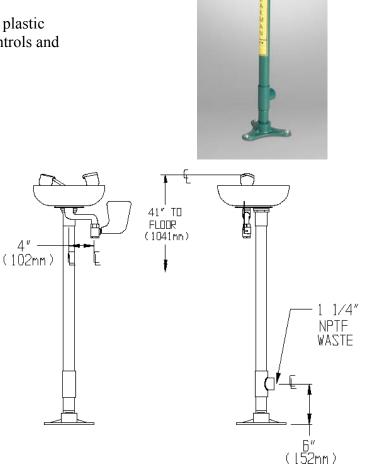

## **DESCRIPTION**

SE-583 Eyesaver pedestal mounted eyewash features a plastic bowl, dual aerated spray heads with automatic flow controls and flip top dust covers.

## **SPECIFICATIONS**

BOWL: Yellow Polypropylene. SPRAY HEADS: (2) Aerated Yellow ABS Plastic Spray Outlets, Sprayface, and Dust Cover. VALVE: 1/2" NPT Female Brass, Chrome-Plated. ACTIVATOR: Stainless Steel Push Handle. INLET: 1/2" NPT Female. PIPE: 1-1/4" IPS Galvanized Steel. WASTE: 1-1/4" NPT Female. FINISH: Safety Green Paint.

Universal Emergency Sign Included Compliance: Meets ANSI Z358.1-1998