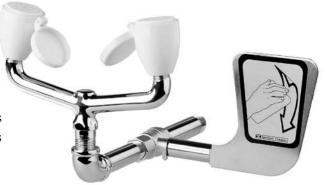

#### **DESCRIPTION**

The SE-575 Eyesaver® wall mounted eye/face wash is supplied with a stay open full flow ball valve. It is activated by a push handle. It features twin spray heads with individual flow restrictors and flip top dust covers

#### **SPECIFICATIONS**

Spray heads: (2) yellow plastic

spray outlets, spray face, and flip-top dust caps **Valve**: ½" NPT female brass, chrome plated

Activator: Stainless steel push handle

Inlet: 1/2" NPT