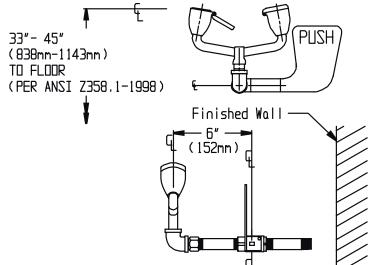

Performance: 3 gpm @ 30 psi Compliance: ANSI Z358.1

Universal Emergency Sign Included

6 1/2" Min.