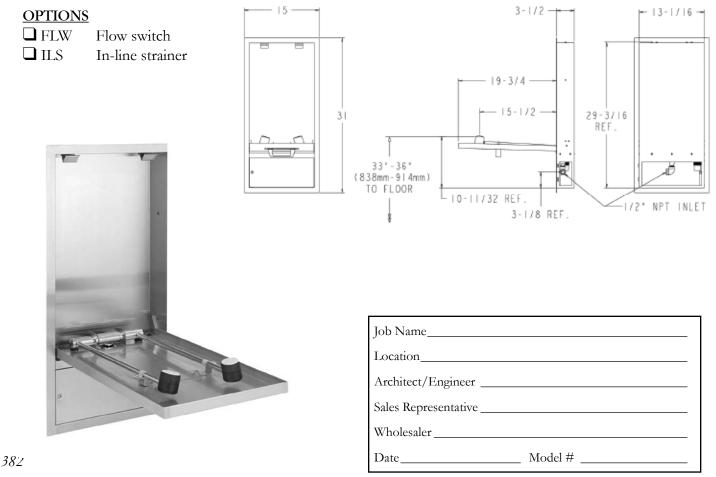

## **SPECIFICATIONS**

Spray Heads: (2) plastic, non-aerated Valve: Brass, chrome-plated Activation: Swing activated. Inlet: 1/2" NPT female Cabinet: 304 Stainless Steel with satin finish Door: 304 Stainless Steel with satin finish Eye/Face Wash Flow: 3.9 gpm @ 30 psi Compliance: ANSI Z358.1 Universal Emergency Sign Included