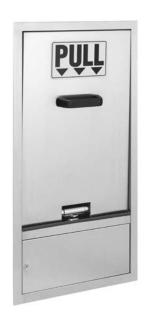

## DESCRIPTION

SE-575-DP is a recessed, wall mounted swing down eye/face wash with an integral drain pan. The unit is features a stainless steel cabinet and activates automatically as the spray arms are pulled downwards. The extended arms provide for easy accessibility for persons with physical disabilities and a lockable access panel provides for easy serviceability from the front of the unit.

## **SPECIFICATIONS**

Spray Heads: (2) plastic, non-aerated Valve: Brass, chrome-plated Activation: Swing activated. Inlet: 1/2" NPT female Cabinet: 304 Stainless Steel with satin finish Door: 304 Stainless Steel with satin finish Eye/Face Wash Flow: 3.9 gpm @ 30 psi Compliance: ANSI Z358.1 Universal Emergency Sign Included