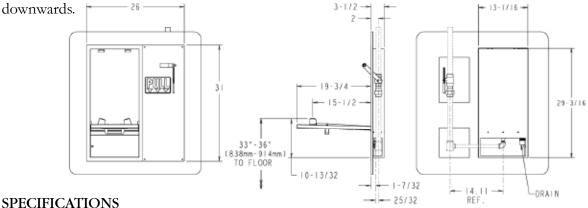

## **DESCRIPTION**

SE-575-DP-237 is a combination recessed, wall mounted swing down eye/face wash with an integral drain pan and a wall activated deluge shower. The eye/face wash features a stainless steel cabinet and activates automatically as the spray arms are pulled downwards. The extended arms provide for easy accessibility for persons with physical disabilities and a lockable access panel provides for easy serviceability from the front of the unit. The shower features a recessed chrome-plated shower head, stainless steel access panel and activates when the handle is pulled

## **EYE/FACE WASH**

Spray Heads: (2) plastic, non-aerated

Valve: Brass, chrome-plated Activation: Swing activated. Inlet: 1/2" NPT female

Cabinet: 304 Stainless Steel with satin finish

Door (Drain Pan): 304 Stainless Steel with satin finish

#### **SHOWER**

Showerhead: 10" Flush mounted, polished

chrome plated.

Flow Control: Internal 20 gpm regulator

Valve: 1" NPT, stay-open valve.

Access Panel: Type 304 Stainless Steel. Activator: Wall mounted stainless steel lever

with black plastic rotating handle. Peformance: 20 gpm @ 20 psi