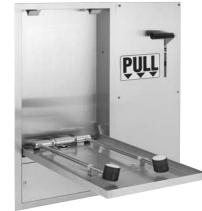

## **DESCRIPTION**

SE-575-DP-237 is a combination recessed, wall mounted swing down eye/face wash with an integral drain pan and a wall activated deluge shower. The eye/face wash features a stainless steel cabinet and activates automatically as the spray arms are pulled downwards. The extended arms provide for easy accessibility for persons with physical disabilities and a lockable access panel provides for easy serviceability from the front of the unit. The shower features a recessed chrome-plated shower head, stainless steel access panel and activates when the handle is pulled

## **EYE/FACE WASH**

Spray Heads: (2) plastic, non-aerated

Valve: Brass, chrome-plated Activation: Swing activated. Inlet: 1/2" NPT female

Cabinet: 304 Stainless Steel with satin finish

Door (Drain Pan): 304 Stainless Steel with satin finish

#### **SHOWER**

Showerhead: 10" Flush mounted, polished

chrome plated.

Flow Control: Internal 20 gpm regulator

Valve: 1" NPT, stay-open valve.

Access Panel: Type 304 Stainless Steel. Activator: Wall mounted stainless steel lever

with black plastic rotating handle. Peformance: 20 gpm @ 20 psi