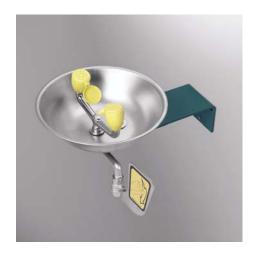

#### **DESCRIPTION**

SE-490-ADA Eyesaver® wall mounted eye/face wash features a stainless steel bowl, dual spray heads with automatic flow controls and flip top dust covers. Unit designed for ADA accessibility.

#### **SPECIFICATIONS**

BOWL: 300 Series Stainless Steel.

SPRAY HEADS: (2) Yellow ABS Plastic Spray

Outlets, Sprayface, and Dust Cover.

VALVE: 1/2" NPT Female Brass, Chrome-Plated.

ACTIVATOR: Stainless Steel Push Handle.

INLET: 1/2" NPT Female.

PLATE: Cold-Rolled Steel Painted Safety Green.

Universal Emergency Sign Included Compliance: Meets ANSI Z358.1-1998