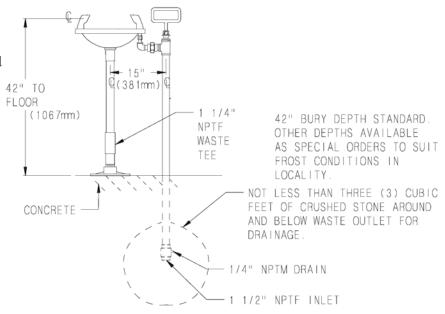

### **DESCRIPTION**

Pedestal mounted emergency eye/face wash. supplied with yellow plastic bowl, frost-proof hydrant activated by panic handle, and galvanized steel pipe with drain tee and floor flange. Spray pattern is a 9" x 8" (72 sq. in.) curtain of aerated water, easily controlled at any pressure for maximum protection. (Standard valve bury depth is 42")

INLET: 1" NPT Female.

PIPE: 1-1/4" IPS Galvanized Steel.

FLOOR FLANGE: Brass Casting with (3) 17/32" Dia. Mounting Holes on 9" Dia. Bolt Circle, Spaced 120°

Apart.

WASTE: 1-1/4" NPT Female.

Performance: 9.55 gpm @ 30 psi