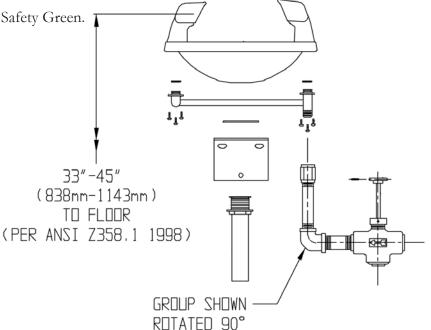

#### **DESCRIPTION**

Emergency eye/face wash, for wall mounting, supplied with yellow plastic bowl, self-closing valve; activated by chrome-plated brass push handle; and heavy duty wall mounting plate. Spray pattern is a 9" x 8" (72 sq. in.) curtain of aerated water, easily controlled at any pressure for maximum protection.

### **SPECIFICATIONS**

showerhead: 8" dia. cycolac® yellow plastic

BOWL: Acrylic/PVC Thermoplastic.

SPRAY HEADS: (6) Brass, Chrome-Plated, Aerated. VALVE: 1" NPT Female Brass Chrome-Plated. ACTIVATOR: Brass, Chrome-Plated Push Handle.

SHROUDS: Yellow Polypropylene.

INLET: 3/4" NPT Female.

PLATE: Cold-Rolled Steel Powder Coating Safety Green.

Performance: 9.55 gpm @ 30 psi Compliance: ANSI Z358.1

Universal Emergency Sign Included