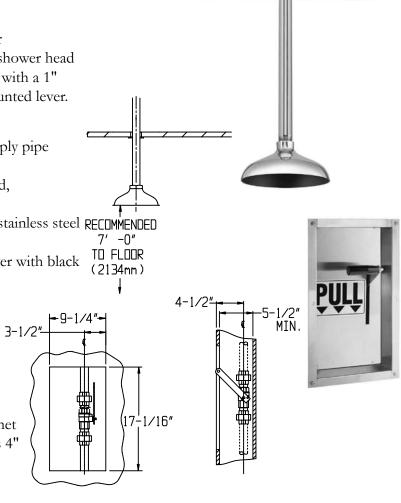

### **DESCRIPTION**

The SE-238 Lifesaver® Emergency Shower features an impeller action chrome-plated shower head with a vertical supply. The unit is activated with a 1" stay-open ball valve operated by a wall mounted lever.

# **SPECIFICATIONS**

Showerhead: Brass, 8" with extended supply pipe

Flow Control: Internal 20 gpm regulator Valve: 1" NPT female brass, chrome-plated,

stay-open valve

Cabinet: 18 gauge (0.048 thick) Type 304 stainless steel RECOMMENDED Pipe: 1" IPS chrome plated brass 7' -0"

Activator: Wall mounted stainless steel lever with black

plastic rotating handle

Performance: 20 gpm @ 20 psi Compliance: ANSI Z358.1

Universal Emergency Sign Included

## **AVAILABLE MODELS**

- ☐ SE-238 Suitable for 6" walls
- ☐ SE-238-SR Suitable for 4" walls
- ☐ SE-238-SM Surface mounted, no cabinet

minimum wall thickness is 4"