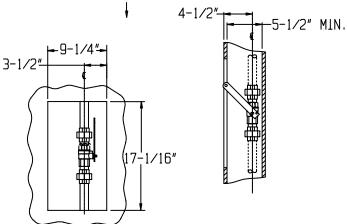

#### **DESCRIPTION**

The SE-237 Lifesaver® Emergency Shower features a concealed ceiling mounted impeller action chrome-plated shower head with a horizontal supply. The unit is activated with a 1" stay-open ball valve operated by a wall mounted lever.

Showerhead: 10" flush mounted,

polished chrome plated

Flow Control: Internal 20 gpm regulator Valve: 1" NPT female brass, chrome-plated,

stay-open valve

Cabinet: 18 gauge (0.048 thick) Type 304 stainless steel

Activator: Wall mounted stainless steel lever

with black plastic rotating handle Performance: 20 gpm @ 20 psi Compliance: ANSI Z358.1

Universal Emergency Sign Included

### **AVAILABLE MODELS**

- ☐ SE-237 Suitable for 6" walls ☐ SE-237-SR Suitable for 4" walls
- ☐ SE-237-SM Surface mounted, no cabinet

minimum wall thickness is 4"