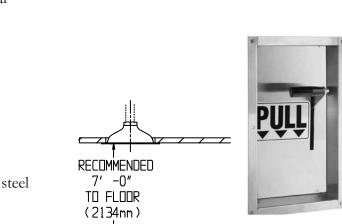

#### **DESCRIPTION**

The SE-237 Lifesaver® Emergency Shower features a concealed ceiling mounted impeller action chrome-plated shower head with a horizontal supply. The unit is activated with a 1" stay-open ball valve operated by a wall mounted lever.

Showerhead: 10" flush mounted,

polished chrome plated

Flow Control: Internal 20 gpm regulator Valve: 1" NPT female brass, chrome-plated,

stay-open valve

Cabinet: 18 gauge (0.048 thick) Type 304 stainless steel

Activator: Wall mounted stainless steel lever

with black plastic rotating handle Performance: 20 gpm @ 20 psi Compliance: ANSI Z358.1

Universal Emergency Sign Included