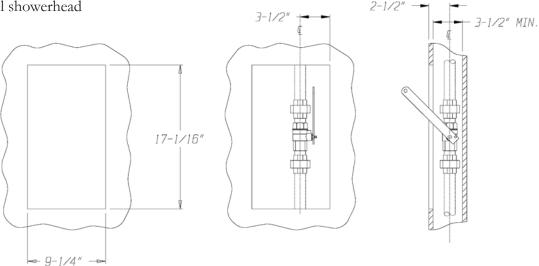

### **DESCRIPTION**

Emergency deluge shower unit with wall recessed activator. Shower is supplied with a 1" NPTF stay-open full flow ball valve that is activated by pull handle that is recessed inside wall cabinet.

### **SPECIFICATIONS**

Showerhead: Brass, 10" diameter flanged polished chrome plated

FLOW CONTROL: 18 Gauge (0.048 thk.) stainless steel

VALVE: 1" NPT Female Brass, Chrome-Plated. Full flow stay-open ball valve

ACTIVATOR: Stainless steel lever with black plastic rotating handle

INLET: 1" NPTF.

Performance: 20 gpm @ 20 psi Compliance: ANSI Z358.1

Universal Emergency Sign Included