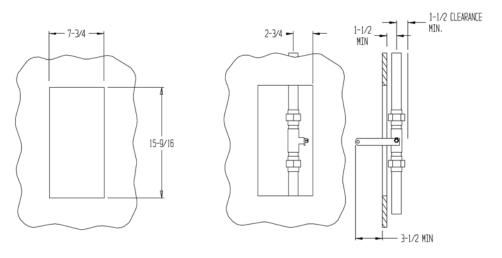

#### **DESCRIPTION**

Emergency deluge shower unit with wall activator. Shower is supplied with a 1" NPTF stay-open full flow ball valve that is activated by pull handle that is mounted on wall.

## **SPECIFICATIONS**

Showerhead: Brass, 10" diameter flanged polished chrome plated

FLOW CONTROL: 18 Gauge (0.048 thk.) stainless steel

VALVE: 1" NPT Female Brass, Chrome-Plated. Full flow stay-open ball valve

ACTIVATOR: Stainless steel lever with black plastic rotating handle

**INLET**: 1" NPTF.

Performance: 20 gpm @ 20 psi Compliance: ANSI Z358.1

Universal Emergency Sign Included