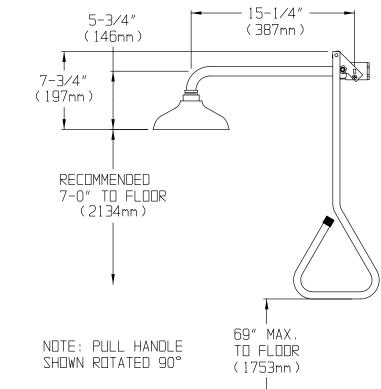

## **DESCRIPTION**

The SE-227-SS Lifesaver<sup>®</sup> stainless steel Emergency Shower features an impeller action stainless steel shower head with a horizontal supply. The unit is activated with a 1" stay-open ball valve operated by a stainless steel pull rod.

Hand-held spray

Self-closing valve

Polished stainless steel finish

Showerhead: 8" stainless steel Flow Control: Internal 20 gpm regulator Valve: 1" NPT stainless steel stay-open valve Activator: Stainless steel triangular pull rod Inlet: 1" NPT female Performance: 20 gpm @ 20 psi Compliance: ANSI Z358.1 Universal Emergency Sign Included