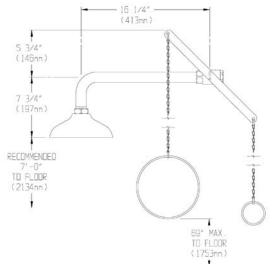

#### **DESCRIPTION**

The SE-226 Lifesaver® Emergency Shower features an impeller action yellow Cycolac® shower head with a horizontal overhead supply. The unit is activated with a 1" stay-open ball valve operated by a stainless steel pull rod.

## **SPECIFICATIONS**

Showerhead: 8" Cycolac® yellow plastic Flow Control: Internal 20 gpm regulator Valve: 1" NPT female brass, chrome-plated,

stay-open valve

Activator: 8" stainless steel ring, #3 stainless steel loop chain (ON). 3" stainless steel ring, #3 stainless steel loop

chain (OFF)

Inlet: 1" NPT female

Performance: 20 gpm @ 20 psi Compliance: ANSI Z358.1

Universal Emergency Sign Included