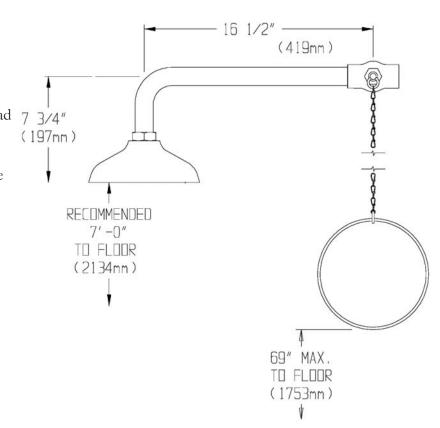

## **SPECIFICATIONS**

SHOWER HEAD: 8" Dia. CYCOLAC® Yellow Plastic.

FLOW CONTROL: Internal 20 gpm Restrictor

VALVE: 1" NPT Female Brass, Chrome-Plated. Self-Closing Valve ACTIVATOR: 8" Stainless Steel Ring, #3 Stainless Steel Loop Chain

INLET: 1" NPT Female

Performance: 20 gpm @ 20 psi Compliance: ANSI Z358.1

Universal Emergency Sign Included