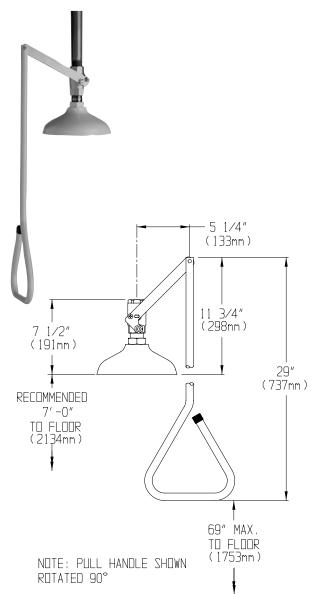

#### **DESCRIPTION**

The SE-220 Lifesaver<sup>®</sup> Emergency Shower features an impeller action yellow Cycolac<sup>®</sup> shower head with a vertical overhead supply. The unit is activated with a 1" stay-open ball valve operated by a high visibility yellow pull rod.

#### **SPECIFICATIONS**

Showerhead: 8" Cycolac<sup>®</sup> yellow plastic Flow Control: Internal 20 gpm regulator Valve: 1" NPT female brass, chrome-plated, stay-open valve Activator: Powder coated yellow, aluminum triangular pull rod Inlet: 1" NPT female Performance: 20 gpm @ 20 psi Compliance: ANSI Z358.1 Universal Emergency Sign Included