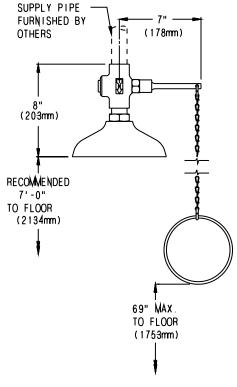

#### **DESCRIPTION**

The SE-216 Lifesaver® Emergency Shower is an emergency deluge shower supplied with self-closing valve, that is activated by a pull chain and ring.

#### **SPECIFICATIONS**

Showerhead: 8" Cycolac® yellow plastic Flow Control: Internal 20 gpm regulator Valve: 1" NPT female brass, chrome-plated,

self-closing valve

Activator: 8" diameter stainless steel ring, #3

stainless steel loop chain Inlet: 1" NPT female

Performance: 20 gpm @ 20 psi Compliance: ANSI Z358.1

Universal Emergency Sign Included