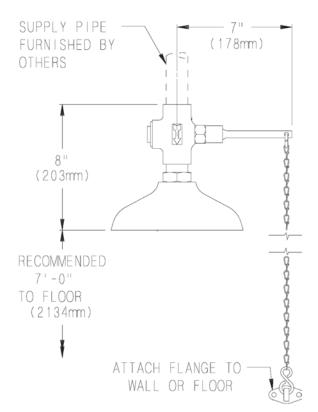

## **DESCRIPTION**

Emergency deluge shower supplied with self-closing valve, that is activated by a pull chain. Flange can be attached to wall or floor.

## **SPECIFICATIONS**

Activator: 19" Chain. SHOWER HEAD: 8" Dia. CYCOLAC® Yellow Plastic. FLOW CONTROL: Internal 20 gpm Regulator. VALVE: 1" NPT Brass, Chrome-Plated. Self-Closing Valve. ACTIVATOR: #3 Stainless Steel Loop Chain, 102" long. INLET: 1" NPT Female. FLANGE: Brass, Chrome Plated. Performance: 20 gpm @ 20 psi Compliance: ANSI Z358.1 Universal Emergency Sign Included