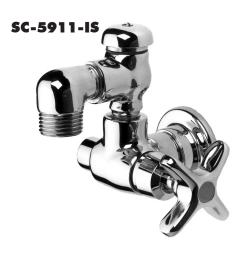

## **SPEAKMAN®**

### **COMMANDER®**



#### SC-5912-IS



### **Hose Bibb and Mop Fittings**

#### **GENERAL SPECIFICATION**

Polished chrome plated brass Commander hose bibb and mop fitting with 1/4 turn ceramic cartridges covered by a 25-year warranty. Integral stop. Vandal-resistant four-arm handle with color-coded index. Wall flange. Vacuum breaker. 3/4" hose end nozzle. 1/2" NPTF inlet.

#### ☐ SC-5911-IS

Commander hose bibb and mop fitting.

#### □ SC-5912-IS

Commander hose bibb and mop fitting and spray assembly. Transition fitting (3/4" hose x 1/2" NPTM). 69" white vinyl reinfoced hose. Insulated handle. Spray outlet and wall hook.

#### **OPTIONS**

| SUFFIX | DESCRIPTION                                    |
|--------|------------------------------------------------|
| □ SCV  | Self-closing valve on handle (SC-5912