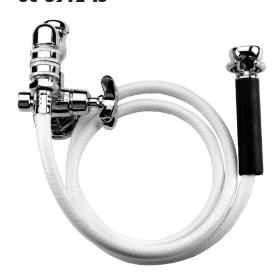

#### □ SC-5912-IS

Commander hose bibb and mop fitting and spray assembly. Transition fitting (3/4" hose x 1/2" NPTM). 69" white vinyl reinfoced hose. Insulated handle. Spray outlet and wall hook.