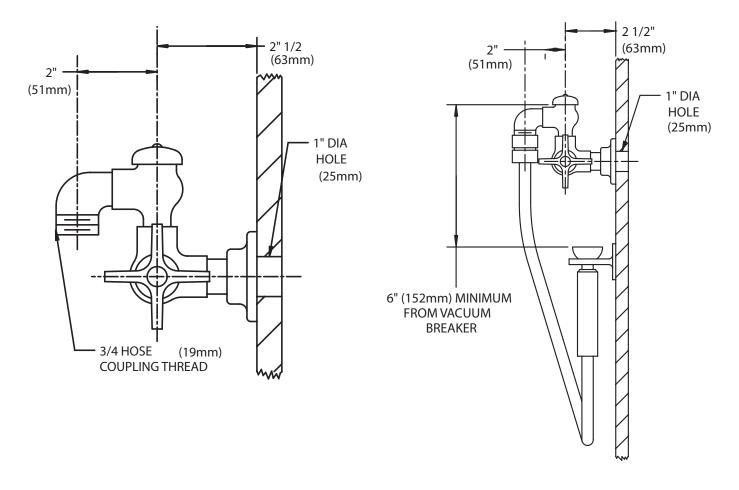

FICATION**

Polished chrome plated brass Commander hose bibb and mop fitting with 1/4 turn ceramic cartridges covered by a 25-year warranty. Integral stop. Vandal-resistant four-arm handle with color-coded index. Wall flange. Vacuum breaker. 3/4" hose end nozzle. 1/2" NPTF inlet.

#### ☐ SC-5911-IS

Commander hose bibb and mop fitting.

#### □ SC-5912-IS

Commander hose bibb and mop fitting and spray assembly. Transition fitting (3/4" hose x 1/2" NPTM). 69" white vinyl reinfoced hose. Insulated handle. Spray outlet and wall hook.

#### **OPTIONS**

| SUFFIX | DESCRIPTION                                    |
|--------|------------------------------------------------|
| □ SCV  | Self-closing valve on handle (SC-5912-IS only) |





# **SPEAKMAN®**

## Rough-Ins

SC-5911-IS

#### SC-5912-IS