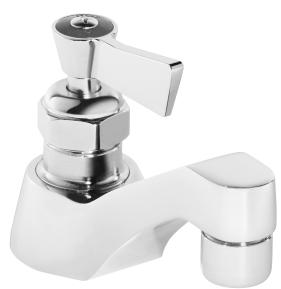

## **GENERAL SPECIFICATION**

Polished chrome plated single basin faucet. Brass body with integral spout. Lever handle with hot and cold indexes. Flow control device reduces flow to 2.2 gpm/8.4 lpm. 1/2" NPSM inlet connection. Meets A112.18.1/CSA B125.1 and NSF 61 standards.

### 🗆 SC-4389

Single basin faucet.