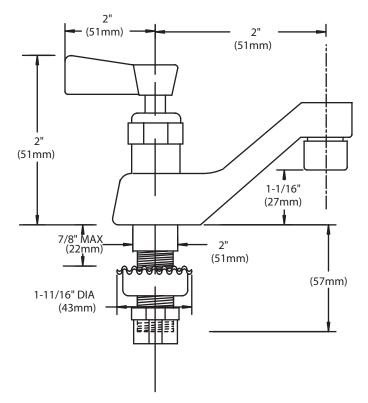

### **OPTIONS**

| SUFFIX | DESCRIPTION                            |
|--------|----------------------------------------|
|        | 0.5 gpm flow control, vandal-resistant |

NOTE: Inlet is sized for either coupling or sweat connection. All dimensions are subject to change without notice.