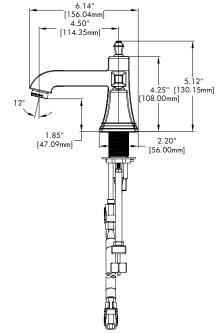

# SPEAKMAN RAINIER<sup>TM</sup> 8" Widespread Faucet SB-1321

### FEATURES:

- Lead-free brass construction
- ¼ turn ceramic cartridge
- 1.5 gpm flow rate
- Square style
- Includes drain assembly
- Quick connect fittings