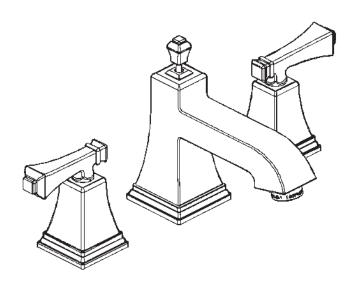

# SPEAKMAN RAINIER<sup>TM</sup> 8" Widespread Faucet SB-1321

### FEATURES:

- Lead-free brass construction
- ¼ turn ceramic cartridge
- 1.5 gpm flow rate
- Square style
- Includes drain assembly
- Quick connect fittings