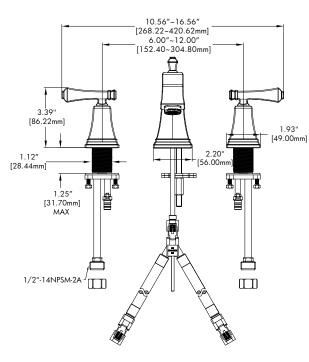

# SPEAKMAN RAINIER<sup>TM</sup> 8" Widespread Faucet SB-1321

### FEATURES:

- Lead-free brass construction
- ¼ turn ceramic cartridge
- 1.5 gpm flow rate
- Square style
- Includes drain assembly
- Quick connect fittings