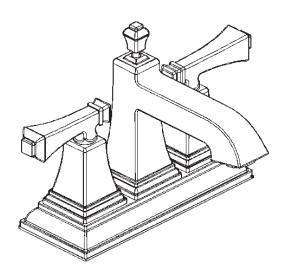

# SPEAKMAN RAINIER™

4" Centerset Faucet SB-1311

**SPECIFICATION** 

## **FEATURES:**

- Lead-free brass construction
- ¼ turn ceramic cartridge
- 1.5 gpm flow rate
- Square style
- Includes drain assembly