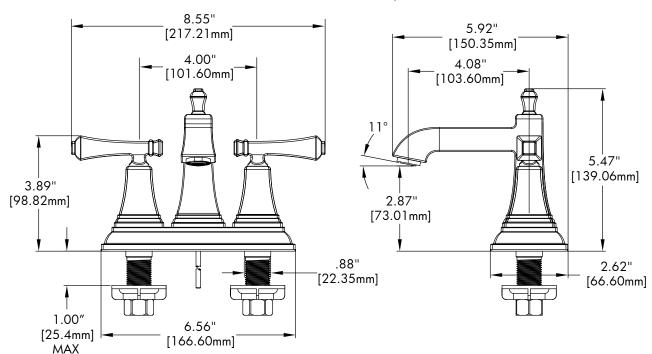

# SPEAKMAN RAINIER™

4" Centerset Faucet SB-1311

**SPECIFICATION** 

## **WARRANTY:**

• 1 year limited

NOTE: 1. All dimensions are in inches (millimeters) unless otherwise specified and are subject to change without notice.

THIS SPACE FOR ARCHITECT/ENGINEER APPROVAL.