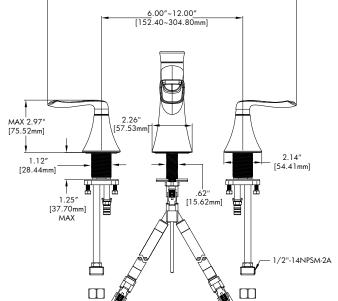

## WARRANTY:

12.08"~18.08" [306.83~459.23mm]

NOTE: 1. All dimensions are in inches (millimeters) unless otherwise specified and are subject to change without notice

**REVISION DATE: SEPT. 2011** 

THIS SPACE FOR ARCHITECT/ENGINEER APPROVAL.