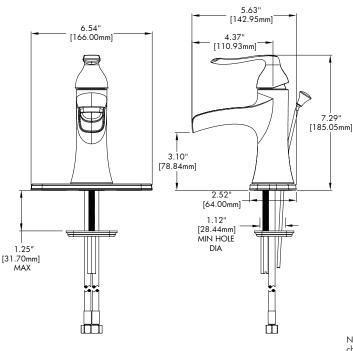

## **WARRANTY:**

• 1 year limited

NOTE: 1. All dimensions are in inches (millimeters) unless otherwise specified and are subject to change without notice. 2. Flex hoses have 3/8 compression female threaded connections.