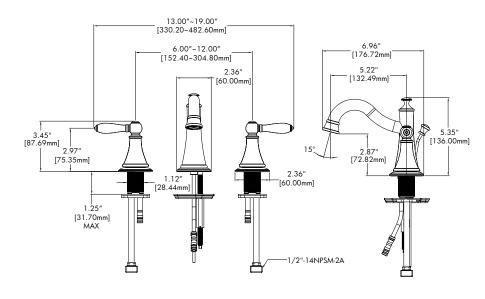

# SPEAKMAN ALEXANDRIA™ 8" Widespread Faucet SB-1121

## WARRANTY:

• 1 year limited

Brushed Nickel

NOTE: 1. All dimensions are in inches (millimeters) unless otherwise specified and are subject to change without notice

THIS SPACE FOR ARCHITECT/ENGINEER APPROVAL.