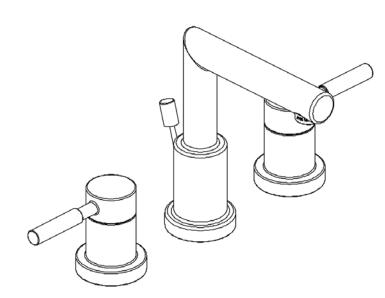

## SPEAKMAN NEO™ 8" Widespread Faucet SB-1021

## **FEATURES:**

- Lead-free brass construction
- 1/4 turn ceramic cartridge
- 1.5 gpm flow rate
- Modern style
- Includes drain assembly
- Quick connect fittings