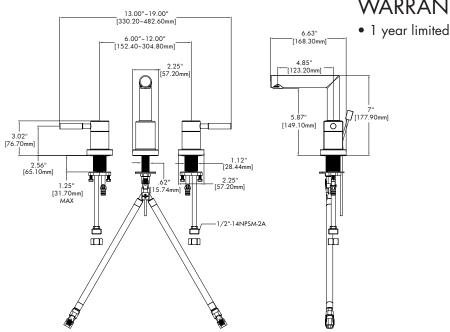

## SPEAKMAN NEO™ 8" Widespread Faucet SB-1021

## AVAILABLE FINISHES:

ADD SUFFIX TO MODEL #

- Polished Chrome (standard)
- Brushed Nickel D-BN
- Polished Nickel -PN

THIS SPACE FOR ARCHITECT/ENGINEER APPROVAL.

WARRANTY:

NOTE: 1. All dimensions are in inches (millimeters) unless otherwise specified and are subject to change without notice