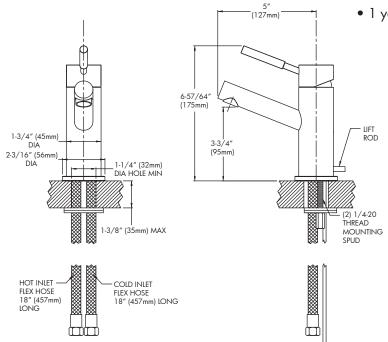

#### **WARRANTY:**

• 1 year limited

NOTE: 1. All dimensions are in inches (millimeters) unless otherwise specified and are subject to change without notice. 2. Flex hoses have 3/8 compression female threaded connections.