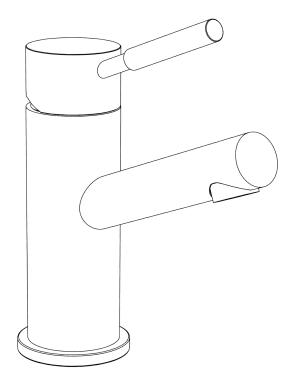

## Single Lever Faucet SB-1003

**SPECIFICATION** 

#### **FEATURES:**

- Lead-free brass construction
- Ceramic cartridge
- 1.5 gpm flow rate
- Modern style
- Includes drain assembly