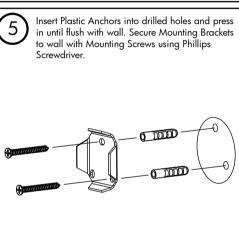

### Instructions for Models:

SA-1003



### Need Help?

For additional assistance or service call:

**SPEAKMAN** Company 400 Anchor Mill Road New Castle, DE 19720

PHONE: 800-537-2107

EMAIL: customerservice@speakmancompany.com

WEB: www.speakmancompany.com

92-3432-R1

## What You Need To Know:

#### Tools:



### Important Notes:

Be sure to read instructions thoroughly before beginning installation. Do not overtighten any connections or damage may occur.

#### Safety Tips:

Cover your drain to prevent loss of parts.

#### Maintenance:

Keep the Towel Shelf looking new by cleaning it periodically with a soft cloth. Avoid abrasive cleaners, steel wool, and harsh chemicals as these will dull the finish and void your warranty.













# **EXPLODED VIEW**



# **ROUGH-IN**