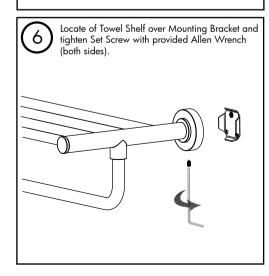

### Instructions for Models:

SA-1003



### Need Help?

For additional assistance or service call:

**SPEAKMAN** Company 400 Anchor Mill Road New Castle, DE 19720

PHONE: 800-537-2107

EMAIL: customerservice@speakmancompany.com

WEB: www.speakmancompany.com

92-3432-R1

## What You Need To Know:

#### Tools:



### Important Notes:

Be sure to read instructions thoroughly before beginning installation. Do not overtighten any connections or damage may occur.

#### Safety Tips:

Cover your drain to prevent loss of parts.

#### Maintenance:

Keep the Towel Shelf looking new by cleaning it periodically with a soft cloth. Avoid abrasive cleaners, steel wool, and harsh chemicals as these will dull the finish and void your warranty.













# **EXPLODED VIEW**



# **ROUGH-IN**