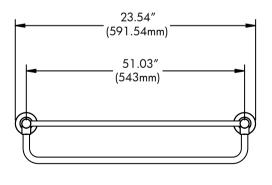

### Instructions for Models:

SA-1003



### Need Help?

For additional assistance or service call:

**SPEAKMAN** Company 400 Anchor Mill Road New Castle, DE 19720

PHONE: 800-537-2107

EMAIL: customerservice@speakmancompany.com

WEB: www.speakmancompany.com

92-3432-R1

## What You Need To Know:

#### Tools:



### Important Notes:

Be sure to read instructions thoroughly before beginning installation. Do not overtighten any connections or damage may occur.

#### Safety Tips:

Cover your drain to prevent loss of parts.

#### Maintenance:

Keep the Towel Shelf looking new by cleaning it periodically with a soft cloth. Avoid abrasive cleaners, steel wool, and harsh chemicals as these will dull the finish and void your warranty.













# **EXPLODED VIEW**



# **ROUGH-IN**