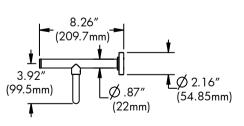

### Instructions for Models:

SA-1003



### Need Help?

For additional assistance or service call:

**SPEAKMAN** Company 400 Anchor Mill Road New Castle, DE 19720

PHONE: 800-537-2107

EMAIL: customerservice@speakmancompany.com

WEB: www.speakmancompany.com

92-3432-R1

## What You Need To Know:

#### Tools:



### Important Notes:

Be sure to read instructions thoroughly before beginning installation. Do not overtighten any connections or damage may occur.

#### Safety Tips:

Cover your drain to prevent loss of parts.

#### Maintenance:

Keep the Towel Shelf looking new by cleaning it periodically with a soft cloth. Avoid abrasive cleaners, steel wool, and harsh chemicals as these will dull the finish and void your warranty.













# **EXPLODED VIEW**



# **ROUGH-IN**