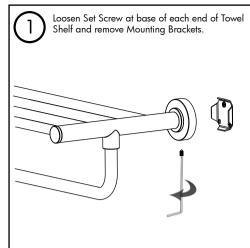

### Instructions for Models:

SA-1003



### Need Help?

For additional assistance or service call:

**SPEAKMAN** Company 400 Anchor Mill Road New Castle, DE 19720

PHONE: 800-537-2107

EMAIL: customerservice@speakmancompany.com

WEB: www.speakmancompany.com

92-3432-R1

## What You Need To Know:

#### Tools:



### Important Notes:

Be sure to read instructions thoroughly before beginning installation. Do not overtighten any connections or damage may occur.

#### Safety Tips:

Cover your drain to prevent loss of parts.

#### Maintenance:

Keep the Towel Shelf looking new by cleaning it periodically with a soft cloth. Avoid abrasive cleaners, steel wool, and harsh chemicals as these will dull the finish and void your warranty.













# **EXPLODED VIEW**



# **ROUGH-IN**