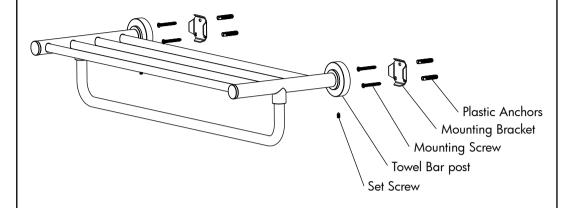

### Instructions for Models:

SA-1003



### Need Help?

For additional assistance or service call:

**SPEAKMAN** Company 400 Anchor Mill Road New Castle, DE 19720

PHONE: 800-537-2107

EMAIL: customerservice@speakmancompany.com

WEB: www.speakmancompany.com

92-3432-R1

## What You Need To Know:

#### Tools:



### Important Notes:

Be sure to read instructions thoroughly before beginning installation. Do not overtighten any connections or damage may occur.

#### Safety Tips:

Cover your drain to prevent loss of parts.

#### Maintenance:

Keep the Towel Shelf looking new by cleaning it periodically with a soft cloth. Avoid abrasive cleaners, steel wool, and harsh chemicals as these will dull the finish and void your warranty.













# **EXPLODED VIEW**



# **ROUGH-IN**