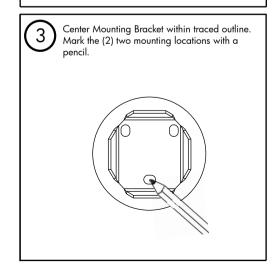

### Instructions for Models:

SA-1003



### Need Help?

For additional assistance or service call:

**SPEAKMAN** Company 400 Anchor Mill Road New Castle, DE 19720

PHONE: 800-537-2107

EMAIL: customerservice@speakmancompany.com

WEB: www.speakmancompany.com

92-3432-R1

## What You Need To Know:

#### Tools:



### Important Notes:

Be sure to read instructions thoroughly before beginning installation. Do not overtighten any connections or damage may occur.

#### Safety Tips:

Cover your drain to prevent loss of parts.

#### Maintenance:

Keep the Towel Shelf looking new by cleaning it periodically with a soft cloth. Avoid abrasive cleaners, steel wool, and harsh chemicals as these will dull the finish and void your warranty.













# **EXPLODED VIEW**



# **ROUGH-IN**