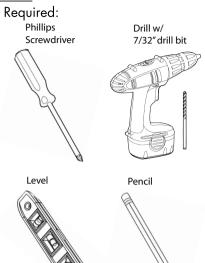

### Instructions for Models:

SA-1003



### Need Help?

For additional assistance or service call:

**SPEAKMAN** Company 400 Anchor Mill Road New Castle, DE 19720

PHONE: 800-537-2107

EMAIL: customerservice@speakmancompany.com

WEB: www.speakmancompany.com

92-3432-R1

## What You Need To Know:

#### Tools:



### Important Notes:

Be sure to read instructions thoroughly before beginning installation. Do not overtighten any connections or damage may occur.

#### Safety Tips:

Cover your drain to prevent loss of parts.

#### Maintenance:

Keep the Towel Shelf looking new by cleaning it periodically with a soft cloth. Avoid abrasive cleaners, steel wool, and harsh chemicals as these will dull the finish and void your warranty.













# **EXPLODED VIEW**



# **ROUGH-IN**