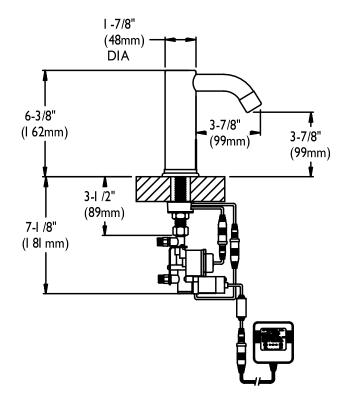

#### **GENERAL SPECIFICATION**

Polished chrome plated. Brass housing and brass spout. Solenoid with built-in filter. UL/CSA approved transformer 120 VAC to 12 VDC with waterproof connectors. 120-second time out feature. Water conserving vandal-resistant flow control reduces flow to 2.2 gpm/8.4 lpm. To Meet existing ASME A112.18.1/CSA B125.1 standard.

NOTE: Stainless steel flexible supply hose(s), 3/8" compression, to supply stop(s) not included, see options below.