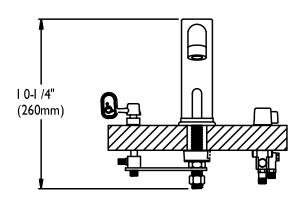

S**

| SUFFIX | DESCRIPTION                                             |
|--------|---------------------------------------------------------|
| □ ADA  | ADA handle                                              |
|        | 0.5 gpm flow control, vandal-resistant                  |
| □ GB   | 1.5 gpm flow control, vandal-resistant                  |
| □ HS   | Two (2) stainless steel flexible supply hoses to supply |
|        | stops                                                   |
| □ LF   | 2.2 gpm laminar flow control outlet                     |
| □ LT   | Less transformer                                        |
| □ TMV  | Under counter thermostatic mixing valve                 |
| ☐ 4WH  | 4" wrist blade handle                                   |





# **SPEAKMAN®**

## Rough-Ins