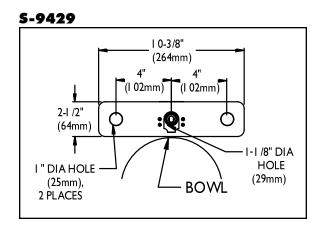

*

| SUFFIX | DESCRIPTION                                             |
|--------|---------------------------------------------------------|
| □ ADA  | ADA handle                                              |
|        | 0.5 gpm flow control, vandal-resistant                  |
| □ GB   | 1.5 gpm flow control, vandal-resistant                  |
| □ HS   | Two (2) stainless steel flexible supply hoses to supply |
|        | stops                                                   |
| □ LF   | 2.2 gpm laminar flow control outlet                     |
| □ LT   | Less transformer                                        |
| □ TMV  | Under counter thermostatic mixing valve                 |
| ☐ 4WH  | 4" wrist blade handle                                   |





# **SPEAKMAN®**

## Rough-Ins