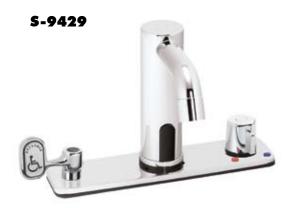

## **SPEAKMAN®**

### **SENSORFLO®**



### **AC Powered Manual Override Lavatory Faucet** with Above-Counfer Mixer &

#### **GENERAL SPECIFICATION**

Polished chrome plated. Brass housing and brass spout. Solenoid with built-in filter. UL/CSA approved transformer 120 VAC to 12 VDC with waterproof connectors. 120-second time out feature. Water conserving vandal-resistant flow control reduces flow to 2.2 gpm/8.4 lpm. To Meet existing ASME A112.18.1/CSA B125.1 standard.

NOTE: Stainless steel flexible supply hose(s), 3/8" compression, to supply stop(s) not included, see options below.

#### □ S-9429

Gooseneck faucet with 8" deck plate.

#### **OPTIONS**

| SUFFIX | DESCRIPTION                                             |
|--------|---------------------------------------------------------|
| □ ADA  | ADA handle