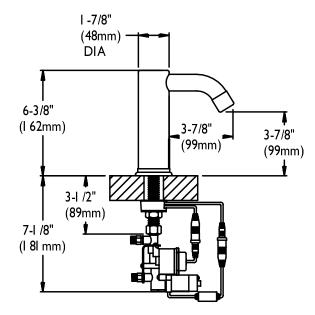

#### **GENERAL SPECIFICATION**

Polished chrome plated. Brass housing and brass spout. Solenoid with built-in filter. Two 3-volt DC lithium batteries. Battery module with waterproof connectors. Low battery warning light. 120-second time out feature. Water conserving vandal-resistant flow control reduces flow to 2.2 gpm/8.4 lpm. To meet existing ASME A112.18.1/CSA B125.1 standard. NOTE: stainless steel flexible supply hose(s), 3/8" compression, to supply stop(s) not included, see options below.

#### □ S-9329

Gooseneck faucet with 8" deck plate.