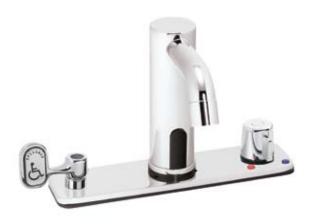

## Battery Powered Manual Override Lavatory Faucet with Above-Counfer Mixer &

#### □ S-9329

Gooseneck faucet with 8" deck plate.

#### **OPTIONS**

| SUFFIX | DESCRIPTION                                             |
|--------|---------------------------------------------------------|
| □ ADA  | ADA handle                                              |
|        | 0.5 gpm flow control, vandal-resistant                  |
| □ GB   | 1.5 gpm flow control, vandal-resistant                  |
| □ HS   | Two (2) stainless steel flexible supply hoses to supply |
|        | stops                                                   |
| □ LF   | 2.2 gpm laminar flow control outlet                     |
|        | Under counter thermostatic mixing valve                 |
| □ 4WH  | 4" wrist blade handle                                   |
| □ 8    | 8" deep spread gooseneck spout                          |