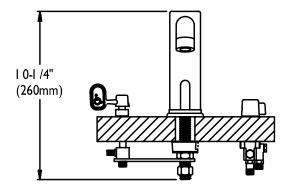

**

| SUFFIX | DESCRIPTION                                             |
|--------|---------------------------------------------------------|
| □ ADA  | ADA handle                                              |
|        | 0.5 gpm flow control, vandal-resistant                  |
| □ GB   | 1.5 gpm flow control, vandal-resistant                  |
| □ HS   | Two (2) stainless steel flexible supply hoses to supply |
|        | stops                                                   |
| □ LF   | 2.2 gpm laminar flow control outlet                     |
|        | Under counter thermostatic mixing valve                 |
| □ 4WH  | 4" wrist blade handle                                   |
| □ 8    | 8" deep spread gooseneck spout                          |





# **SPEAKMAN®**

### Rough-Ins