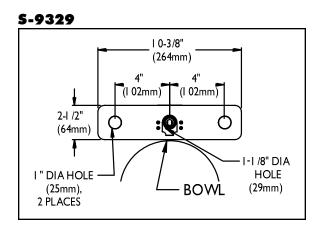

| SUFFIX | DESCRIPTION                                             |
|--------|---------------------------------------------------------|
| □ ADA  | ADA handle                                              |
|        | 0.5 gpm flow control, vandal-resistant                  |
| □ GB   | 1.5 gpm flow control, vandal-resistant                  |
| □ HS   | Two (2) stainless steel flexible supply hoses to supply |
|        | stops                                                   |
| □ LF   | 2.2 gpm laminar flow control outlet                     |
|        | Under counter thermostatic mixing valve                 |
| □ 4WH  | 4" wrist blade handle                                   |
| □ 8    | 8" deep spread gooseneck spout                          |





# **SPEAKMAN®**

### Rough-Ins