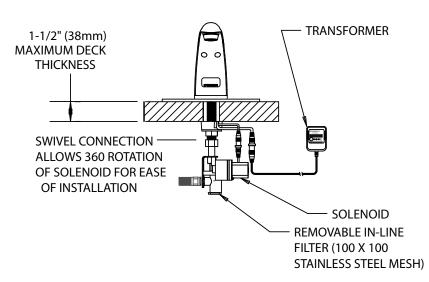

#### GENERAL SPECIFICATION

Polished chrome plated. Solenoid with built-in filter. UL/CSA approved transformer 120 VAC to 12 VDC with waterproof connectors. Spout consists of all metal chassis and removable cover. Vandal-resistant 60-second time out feature. Water conserving vandal-resistant flow control reduces flow to 2.2 gpm/8.4 lpm. To meet existing ASME A112.18.1/CSA B125.1 standard.

## Rough-Ins