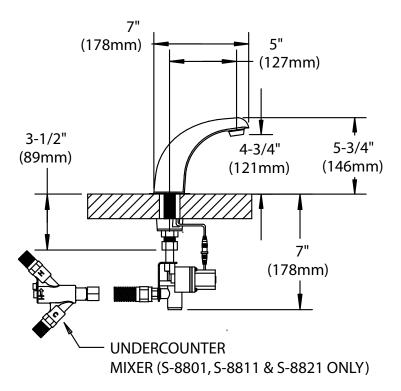

#### □ S-8801

Single basin, low profile faucet, under counter mechanical mixer with built-in backflow check valves.

#### **□ S-8811**

Low profile faucet with 4" deck plate, under counter mechanical mixer with built-in backflow check valves.

#### ☐ S-8821

Low profile faucet with 8" deck plate, under counter mechanical mixer with built-in backflow check valves.

## Rough-Ins