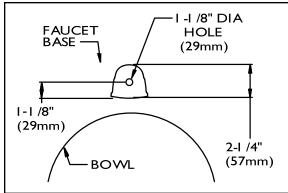

stainless steel flexible supply hoses to supply stops |
| ☐ HTS   | One (1) stainless steel hose for tempered water               |
|         | systems (S-8800, S-8810, & S-8820 only)                       |
| □ LF    | 2.2 gpm laminar flow control outlet                           |
|         | Less transformer                                              |
|         | Polished brass PVD finish                                     |
| □ TMV   | Under counter thermostatic mixing valve                       |
|         | (S-8800, S-8810, & S-8820 only)                               |
| □ VRS   | Vandal-resistant screws for removable cover and custom wrench |
|         |                                                               |





# **SPEAKMAN®**

## Rough-Ins





#### S-8800 S-8801



#### S-8810 S-8811



S-8820 S-8821