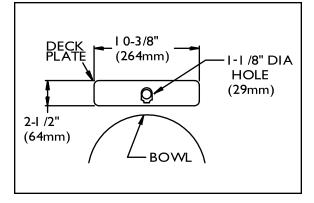

#### □ S-8820

Low profile faucet with 8" deck plate.

#### ☐ S-8821

Low profile faucet with 8" deck plate, under counter mechanical mixer with built-in backflow check valves.