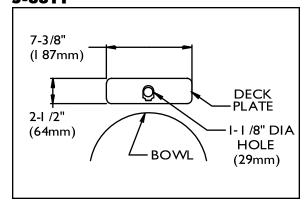

#### □ S-8810

Low profile faucet with 4" deck plate.

#### **□ S-8811**

Low profile faucet with 4" deck plate, under counter mechanical mixer with built-in backflow check valves.