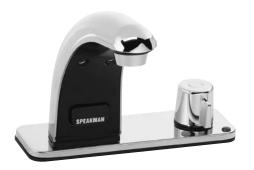

## **SPEAKMAN®**

### **SENSORFLO®**

### S-8712



# **Battery Powered** Lavatory Faucet with Above Counter Mixer &

### **GENERAL SPECIFICATION**

Polished chrome plated. Above counter hot/cold mixer with built-in check valves and adjustable temperature limit stop. Solenoid with built-in filter. Includes hoses needed to make mixer connections. Two 3-volt DC lithium batteries with waterproof connectors housed above-counter in spout. Spout consists of all metal chassis and removable cover. Low battery warning light. Vandal-resistant 60-second time out feature. Water conserving vandalresistant flow control reduces flow to 2.2 gpm/8.4 lpm. To meet existing ASME A112.18.1/CSA B125.1 standard.

NOTE: Stainless steel flexible supply hoses, 3/8" compression, to supply stops not included, see options below.

#### □ S-8712

Low profile faucet wit