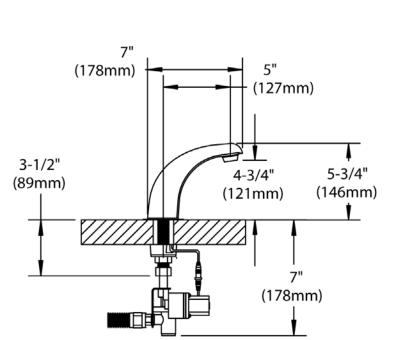

|
| □ CA** | No lead for CA AB1953 compliance                        |
| ☐ GB   | 1.5 gpm flow control, vandal-resistant                  |
| □ HS   | Two (2) stainless steel flexible supply hoses to supply |
|        | stops                                                   |
| ☐ LF   | 2.2 gpm laminar flow control outlet                     |
| ■ TMV  | Under counter thermostatic mixing valve                 |
| → VRS  | Vandal-resistant screws for removable cover             |
|        | and custom wrench                                       |
|        |                                                         |

<sup>\*\*</sup> The following options are not available with the "CA" option: HS (Hose & Spray), SO, TWI, VB6, VB8, ST, SW, & TMV.







# **SPEAKMAN®**

## Rough-Ins