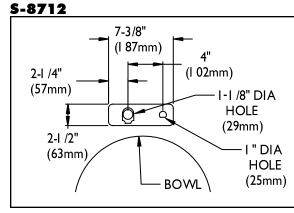

|
| □ CA** | No lead for CA AB1953 compliance                        |
| ☐ GB   | 1.5 gpm flow control, vandal-resistant                  |
| □ HS   | Two (2) stainless steel flexible supply hoses to supply |
|        | stops                                                   |
| ☐ LF   | 2.2 gpm laminar flow control outlet                     |
| ■ TMV  | Under counter thermostatic mixing valve                 |
| → VRS  | Vandal-resistant screws for removable cover             |
|        | and custom wrench                                       |
|        |                                                         |

<sup>\*\*</sup> The following options are not available with the "CA" option: HS (Hose & Spray), SO, TWI, VB6, VB8, ST, SW, & TMV.







# **SPEAKMAN®**

## Rough-Ins