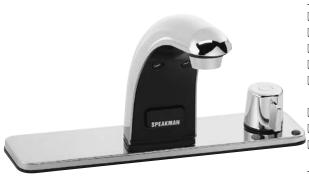

IFICATION**

Polished chrome plated. Above counter hot/cold mixer with built-in check valves and adjustable temperature limit stop. Solenoid with built-in filter. Includes hoses needed to make mixer connections. Two 3-volt DC lithium batteries with waterproof connectors housed above-counter in spout. Spout consists of all metal chassis and removable cover. Low battery warning light. Vandal-resistant 60-second time out feature. Water conserving vandalresistant flow control reduces flow to 2.2 gpm/8.4 lpm. To meet existing ASME A112.18.1/CSA B125.1 standard.

NOTE: Stainless steel flexible supply hoses, 3/8" compression, to supply stops not included, see options below.

#### □ S-8712

Low profile faucet with 4" deck plate.

#### □ S-8722

Low profile faucet with 8" deck plate.

#### S-8722



#### **OPTIONS**

| SUFFIX | DESCRIPTION                                             |
|--------|---------------------------------------------------------|
| □ ADA  | ADA handle                                              |
|        | 0.5 gpm flow control, vandal-resistant                  |
| □ CA** | No lead for CA AB1953 compliance                        |
| ☐ GB   | 1.5 gpm flow control, vandal-resistant                  |
| □ HS   | Two (2) stainless steel flexible supply hoses to supply |
|        | stops                                                   |
| ☐ LF   | 2.2 gpm laminar flow control outlet                     |
| ■ TMV  | Under counter thermostatic mixing valve                 |
| → VRS  | Vandal-resistant screws for removable cover             |
|        | and custom