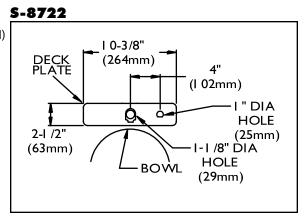

|
| □ CA** | No lead for CA AB1953 compliance                        |
| ☐ GB   | 1.5 gpm flow control, vandal-resistant                  |
| □ HS   | Two (2) stainless steel flexible supply hoses to supply |
|        | stops                                                   |
| ☐ LF   | 2.2 gpm laminar flow control outlet                     |
| ■ TMV  | Under counter thermostatic mixing valve                 |
| → VRS  | Vandal-resistant screws for removable cover             |
|        | and custom wrench                                       |
|        |                                                         |

<sup>\*\*</sup> The following options are not available with the "CA" option: HS (Hose & Spray), SO, TWI, VB6, VB8, ST, SW, & TMV.







# **SPEAKMAN®**

## Rough-Ins