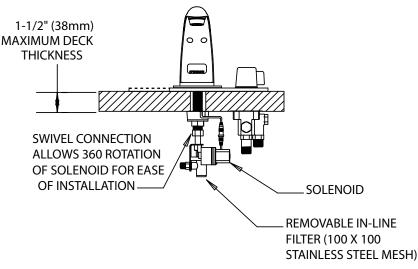

|
| □ CA** | No lead for CA AB1953 compliance                        |
| ☐ GB   | 1.5 gpm flow control, vandal-resistant                  |
| □ HS   | Two (2) stainless steel flexible supply hoses to supply |
|        | stops                                                   |
| ☐ LF   | 2.2 gpm laminar flow control outlet                     |
| ■ TMV  | Under counter thermostatic mixing valve                 |
| → VRS  | Vandal-resistant screws for removable cover             |
|        | and custom wrench                                       |
|        |                                                         |

<sup>\*\*</sup> The following options are not available with the "CA" option: HS (Hose & Spray), SO, TWI, VB6, VB8, ST, SW, & TMV.







# **SPEAKMAN®**

## Rough-Ins