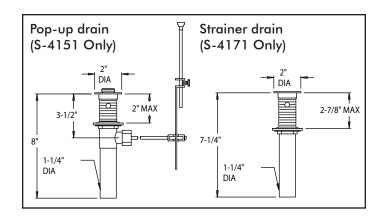

#### □ S-4151

Widespread faucet with 1-1/4" pop-up drain.

#### □ S-4171

Widespread faucet with strainer drain.