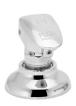

#### **GENERAL SPECIFICATION**

Polished chrome plated widespread metering lavatory combination. Brass spout measuring 4-3/4" from center of inlet to center of outlet. Easy-Push handles with brass yokes. Concealed cycle adjustment without shutting off water supply. Non-hammering operating units protected by monel mesh screens. Adjustable centers from 6" to 12". Vandal-resistant handle. Water conserving vandal-resistant flow control reduces flow to .25 gpc/.946 lpc. Meets A112.18.1/CSA B125.1.