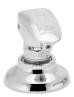

### **EASY-PUSH®**

S-4151

Easy-Push metering faucet cycle times will vary according to local water temperatures and pressure.

S-4171-LD

#### □ S-4151

Widespread faucet with 1-1/4" pop-up drain.