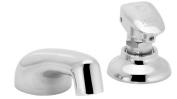

## **SPEAKMAN®**

### **EASY-PUSH®**

S-4151







Easy-Push metering faucet cycle times will vary according to local water temperatures and pressure.

S-4171-LD





# Metering Lavatory Widespread Combinations &

#### **GENERAL SPECIFICATION**

Polished chrome plated widespread metering lavatory combination. Brass spout measuring 4-3/4" from center of inlet to center of outlet. Easy-Push handles with brass yokes. Concealed cycle adjustment without shutting off water supply. Non-hammering operating units protected by monel mesh screens. Adjustable centers from 6" to 12". Vandal-resistant handle. Water conserving vandal-resistant flow control reduces flow to .25 gpc/.946 lpc. Meets A112.18.1/CSA B125.1.

#### □ S-4151

Widespread faucet with 1-1/4" pop-up drain.

#### □ S-4171

Widespread faucet with strainer drain.

#### □ S-4171-LD

Widespread faucet. No drain assembly.

#### **OPTIONS**

| SUFFIX | DESCRIPTION                             |
|--------