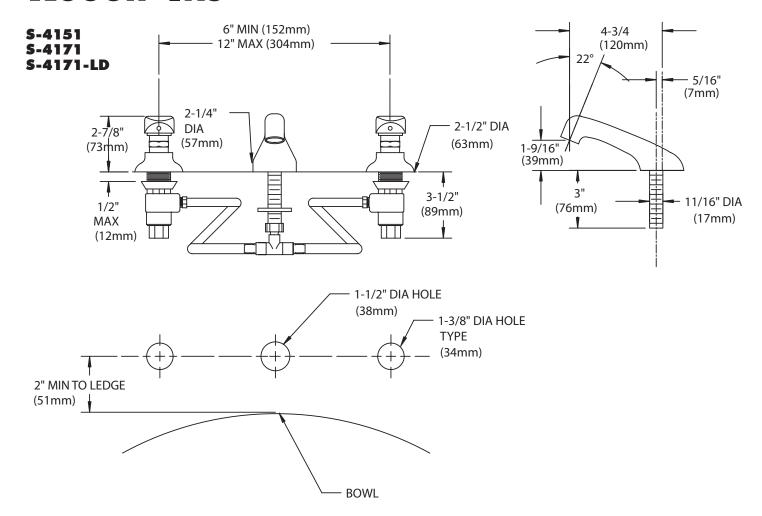

#### **GENERAL SPECIFICATION**

Polished chrome plated widespread metering lavatory combination. Brass spout measuring 4-3/4" from center of inlet to center of outlet. Easy-Push handles with brass yokes. Concealed cycle adjustment without shutting off water supply. Non-hammering operating units protected by monel mesh screens. Adjustable centers from 6" to 12". Vandal-resistant handle. Water conserving vandal-resistant flow control reduces flow to .25 gpc/.946 lpc. Meets A112.18.1/CSA B125.1.

#### □ S-4151

Widespread faucet with 1-1/4" pop-up drain.

#### □ S-4171

Widespread faucet with strainer drain.

#### □ S-4171-LD

Widespread faucet. No drain assembly.

## Rough-Ins