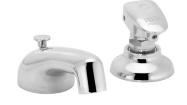

### **EASY-PUSH®**

S-4151

Easy-Push metering faucet cycle times will vary according to local water temperatures and pressure.

S-4171-LD

#### □ S-4171-LD

Widespread faucet. No drain assembly.