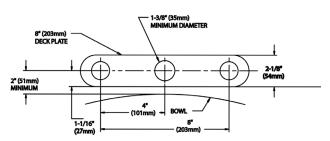

61 standards.

#### □ S-3762

Single lever kitchen faucet.

#### ☐ S-3762-HS

Single lever kitchen faucet with hose and spray attachment

#### **OPTIONS**

| SUFFIX | DESCRIPTION                                           |
|--------|-------------------------------------------------------|
| □ВО    | 0.5 gpm flow control, vandal-resistant                |
| □ CA** | No lead for CA AB1953 compliance                      |
| □ GB   | 1.5 gpm flow control, vandal-resistant                |
| □ LF   | 2.2 gpm laminar flow control outlet, vandal-resistant |
| □ VR   | 2.2 aerated flow control, vandal-resistant            |

<sup>\*\*</sup> The following options are not available with the "CA" option: HS (Hose & Spray), SO, TWI, VB6, VB8, ST, SW, & TMV.







## **SPEAKMAN®**

### Rough-Ins