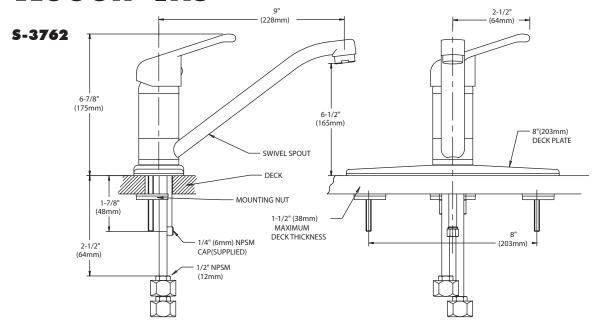

SF 61 standards.

#### □ S-3762

Single lever kitchen faucet.

#### ☐ S-3762-HS

Single lever kitchen faucet with hose and spray attachment

#### **OPTIONS**

| SUFFIX | DESCRIPTION                                           |
|--------|-------------------------------------------------------|
| □ВО    | 0.5 gpm flow control, vandal-resistant                |
| □ CA** | No lead for CA AB1953 compliance                      |
| □ GB   | 1.5 gpm flow control, vandal-resistant                |
| □ LF   | 2.2 gpm laminar flow control outlet, vandal-resistant |
| □ VR   | 2.2 aerated flow control, vandal-resistant            |

<sup>\*\*</sup> The following options are not available with the "CA" option: HS (Hose & Spray), SO, TWI, VB6, VB8, ST, SW, & TMV.







## **SPEAKMAN®**

### Rough-Ins