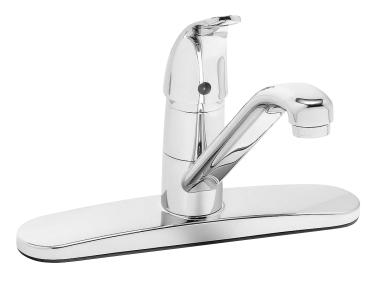

### GENERAL SPECIFICATION 🕹

Polished chrome plated, NSF compliant, 8" deck single lever kitchen faucet. All metal construction. Ceramic cartridge. Water conserving aerator reduces flow to 2.2 gpm/8.4 lpm. Copper tube inlets with 1/2" NPSM compression threads. Meets ASME A112.18.1/CSA B125.1 and NSF 61 standards.

#### □ S-3762

Single lever kitchen faucet.