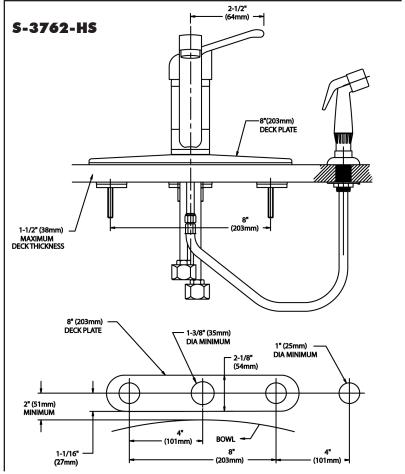

#### ☐ S-3762-HS

Single lever kitchen faucet with hose and spray attachment

### Rough-Ins