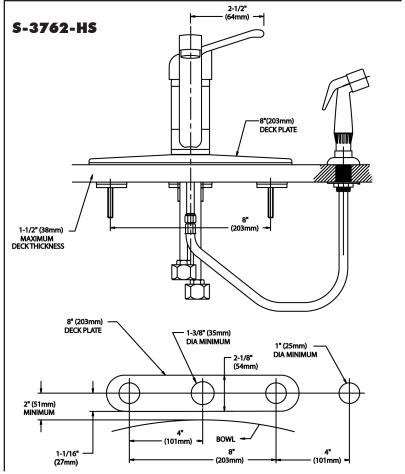

1 standards.

#### □ S-3762

Single lever kitchen faucet.

#### ☐ S-3762-HS

Single lever kitchen faucet with hose and spray attachment

#### **OPTIONS**

| SUFFIX | DESCRIPTION                                           |
|--------|-------------------------------------------------------|
| □ВО    | 0.5 gpm flow control, vandal-resistant                |
| □ CA** | No lead for CA AB1953 compliance                      |
| ☐ GB   | 1.5 gpm flow control, vandal-resistant                |
| □ LF   | 2.2 gpm laminar flow control outlet, vandal-resistant |
| □ VR   | 2.2 aerated flow control, vandal-resistant            |

<sup>\*\*</sup> The following options are not available with the "CA" option: HS (Hose & Spray), SO, TWI, VB6, VB8, ST, SW, & TMV.







## **SPEAKMAN®**

### Rough-Ins