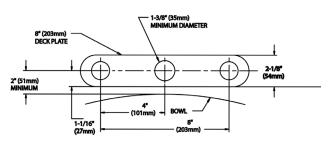

61 standards.

#### □ S-3762

Single lever kitchen faucet.

#### ☐ S-3762-HS

Single lever kitchen faucet with hose and spray attachment

#### **OPTIONS**

| SUFFIX | DESCRIPTION                                           |
|--------|-------------------------------------------------------|
| □ВО    | 0.5 gpm flow control, vandal-resistant                |
| □ CA** | No lead for CA AB1953 compliance                      |
| ☐ GB   | 1.5 gpm flow control, vandal-resistant                |
| □ LF   | 2.2 gpm laminar flow control outlet, vandal-resistant |
| □ VR   | 2.2 aerated flow control, vandal-resistant            |

<sup>\*\*</sup> The following options are not available with the "CA" option: HS (Hose & Spray), SO, TWI, VB6, VB8, ST, SW, & TMV.







## **SPEAKMAN®**

### Rough-Ins