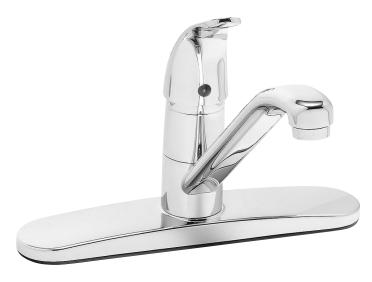

### GENERAL SPECIFICATION 🕹

Polished chrome plated, NSF compliant, 8" deck single lever kitchen faucet. All metal construction. Ceramic cartridge. Water conserving aerator reduces flow to 2.2 gpm/8.4 lpm. Copper tube inlets with 1/2" NPSM compression threads. Meets ASME A112.18.1/CSA B125.1 and NSF 61 standards.

#### □ S-3762

Single lever kitchen faucet.