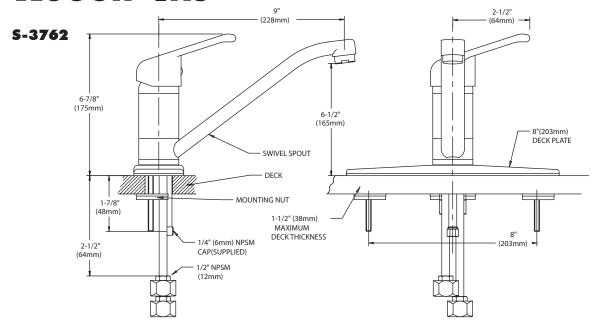

SF 61 standards.

#### □ S-3762

Single lever kitchen faucet.

#### ☐ S-3762-HS

Single lever kitchen faucet with hose and spray attachment

#### **OPTIONS**

| SUFFIX | DESCRIPTION                                           |
|--------|-------------------------------------------------------|
| □ВО    | 0.5 gpm flow control, vandal-resistant                |
| □ CA** | No lead for CA AB1953 compliance                      |
| ☐ GB   | 1.5 gpm flow control, vandal-resistant                |
| □ LF   | 2.2 gpm laminar flow control outlet, vandal-resistant |
| □ VR   | 2.2 aerated flow control, vandal-resistant            |

<sup>\*\*</sup> The following options are not available with the "CA" option: HS (Hose & Spray), SO, TWI, VB6, VB8, ST, SW, & TMV.







## **SPEAKMAN®**

### Rough-Ins