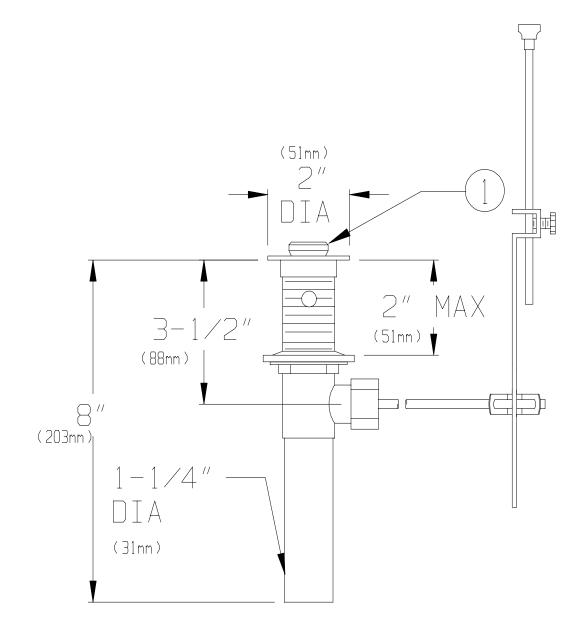

#### **ROUGH-IN MEASUREMENTS**

**REPAIR / REPLACEMENT PARTS** 

**DESCRIPTION** 

ITEM NUMBER PART OR GROUP NUMBER 1

RPG08-0038-PC

POP-UP PLUG WITH O-RING