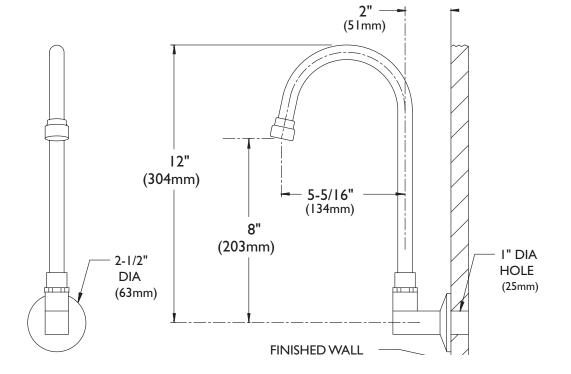

|
| breaker and rigid shanks                            |  |  |
| 8" deep spread gooseneck spout with vacuum          |  |  |
| breaker and rigid shanks                            |  |  |
|                                                     |  |  |

#### VACUUM BREAKER OPTIONS

| SUFFIX | DESCRIPTION  |  |
|--------|--------------|--|
| 🗆 ST   | Serrated tip |  |
| □ SW   | Swivel spout |  |

\*See page 217 for optional spout specifications

\*\* The "SW" option is not available with the "CA" option

This space for Architect/Engineer approval.



## **SPEAKMAN®**

### **Rough-Ins**

S-3345



NOTE: All dimensions are in inches unless otherwise specified and are subject to change without notice. Inlet sized for either coupling or sweat connections. Inlet is 1/2 NPSM inlet.

#### S-3355