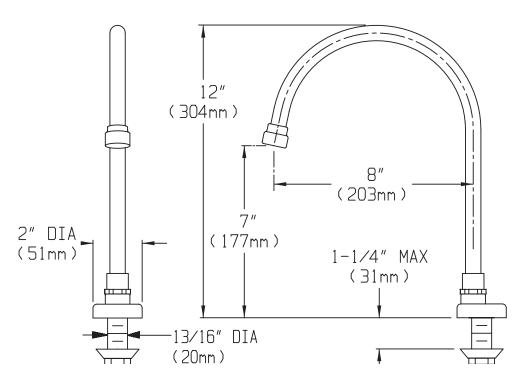

### **Rough-Ins**

S-3345

NOTE: All dimensions are in inches unless otherwise specified and are subject to change without notice. Inlet sized for either coupling or sweat connections. Inlet is 1/2 NPSM inlet.