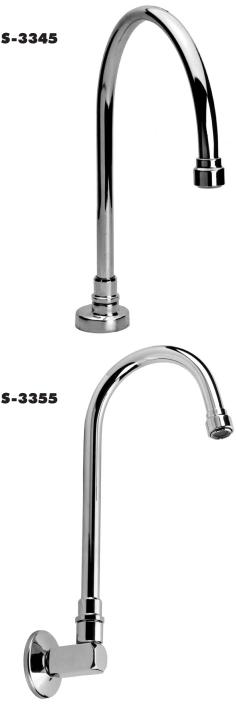

#### 🗆 S-3345

Deck mounted gooseneck spout. 1/2" NPSM inlet.

#### 🗆 S-3355

Wall mounted gooseneck spout. 3/8" NPTF inlet.