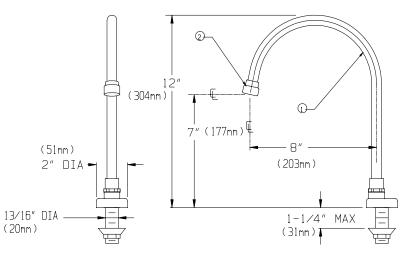

#### **ROUGH-IN MEASUREMENTS**

#### NOTES:

- 1. INLET IS SIZED FOR EITHER COUPLING OR SWEAT CONNECTIONS.
- 2. ALL DIMENSIONS ARE IN INCHES (MILLIMETERS) UNLESS OTHERWISE SPECIFIED AND ARE

SUBJECT TO CHANGE WITHOUT NOTICE.

#### **REPAIR / REPLACEMENT PARTS**

| ITEM NUMBER | PART OR GROUP NUMBER | DESCRIPTION |
|-------------|----------------------|-------------|
| 1           | G18-0217-PC          | GOOSENECK A |
| 2           | RPG05-0674-PC        | AERATOR     |